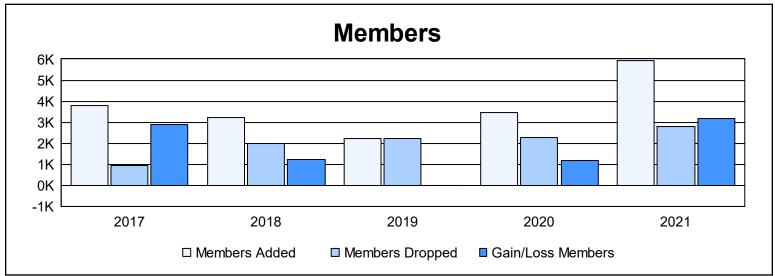

District 325B1 As of June 2021 Cumulative

| Year      | New<br>Clubs | Dropped<br>Clubs | Gain/<br>Loss<br>Clubs | New<br>Members | Charter<br>Members | Reinstate<br>Members | Transfer<br>Members | Total<br>Member<br>Added | Total<br>Members<br>Dropped | Gain/<br>Loss<br>Members |
|-----------|--------------|------------------|------------------------|----------------|--------------------|----------------------|---------------------|--------------------------|-----------------------------|--------------------------|
| 2016-2017 | 100          | 1                | 99                     | 1,337          | 2,418              | 37                   | 10                  | 3,802                    | 939                         | 2,863                    |
| 2017-2018 | 37           | 10               | 27                     | 1,885          | 1,137              | 167                  | 10                  | 3,199                    | 1,972                       | 1,227                    |
| 2018-2019 | 41           | 16               | 25                     | 933            | 1,233              | 66                   | 9                   | 2,241                    | 2,243                       | -2                       |
| 2019-2020 | 120          | 4                | 116                    | 747            | 2,653              | 55                   | 11                  | 3,466                    | 2,291                       | 1,175                    |
| 2020-2021 | 127          | 33               | 94                     | 2,524          | 3,312              | 83                   | 26                  | 5,945                    | 2,778                       | 3,167                    |
| Average   | 85           | 13               | 72                     | 1,485          | 2,151              | 82                   | 13                  | 3,731                    | 2,045                       | 1,686                    |